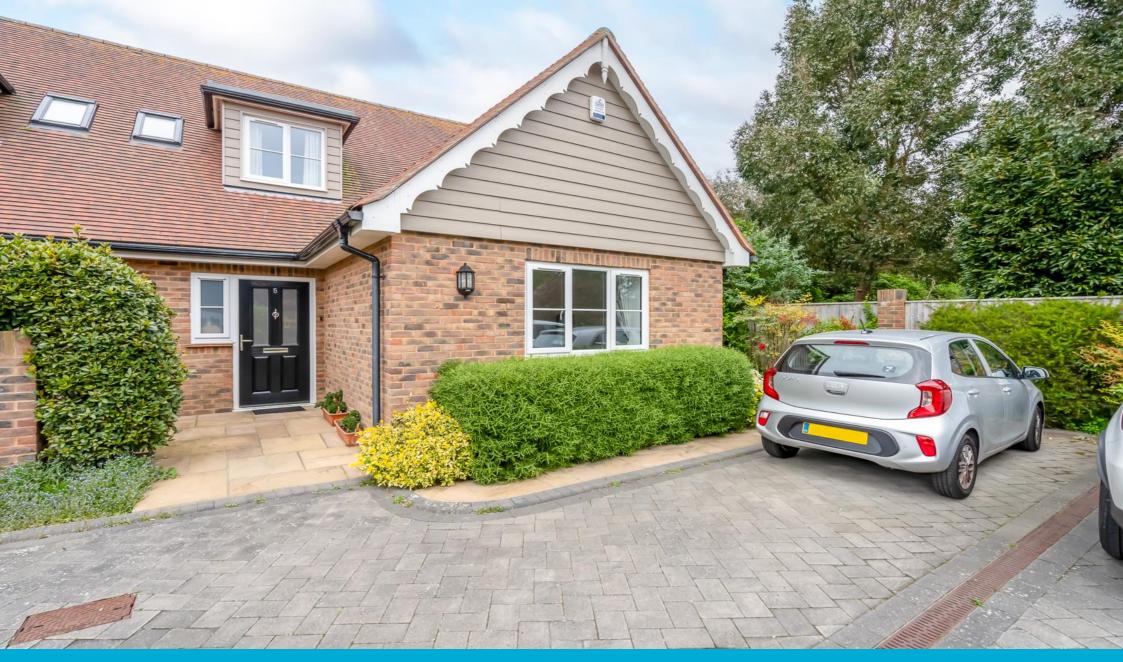

## 5 Fawkes Mews, Bognor Regis, West Sussex, PO21 2FF

2

3

EPC

- Private Road Location
- West Bognor Regis (Under 750 metres from the Beach, Town centre & Train station)
- Constructed 2017 In a Development of just 7 properties
- 3 Double Bedrooms (2 upstairs one downstairs)

Wow! 3 Large Bedrooms & 3 Bathrooms! Located under 750m from The Beach, Train Station & Town Centre. This deceptively spacious chalet bungalow offers versatile accommodation. The property was built in 2017 and has a EPC B rating.

The ground floor boasts a double bedroom(with single bed), modern bathroom, spacious entrance hall, contemporary Kitchen Breakfast Room and Large Lounge Diner. To the first floor there are 2 double bedrooms both with luxury en-suites and double beds, a cupboard housing boiler and boarded loft space. Outside to the front there is 1 allocated parking space (there is also unrestricted parking at the entrance to the mews on Victoria Drive), a side access gate to the Westerly aspect rear garden, which offers a good level of seclusion and a timber shed for storage. An internal viewing is a must to appreciate all the property has to offer.