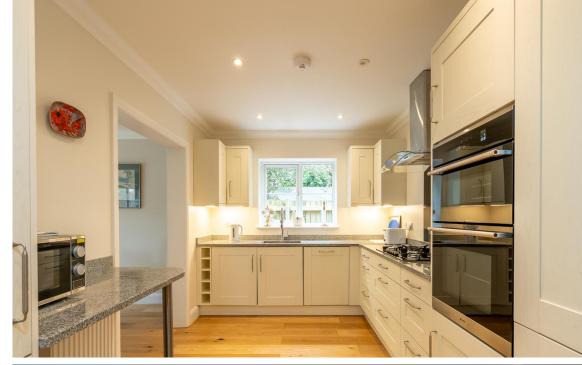

The ground floor boasts a double bedroom(with single bed), modern bathroom, spacious entrance hall, contemporary Kitchen Breakfast Room and Large Lounge Diner. To the first floor there are 2 double bedrooms both with luxury en-suites and double beds, a cupboard housing boiler and boarded loft space. Outside to the front there is 1 allocated parking space (there is also unrestricted parking at the entrance to the mews on Victoria Drive), a side access gate to the Westerly aspect rear garden, which offers a good level of seclusion and a timber shed for storage. An internal viewing is a must to appreciate all the property has to offer.