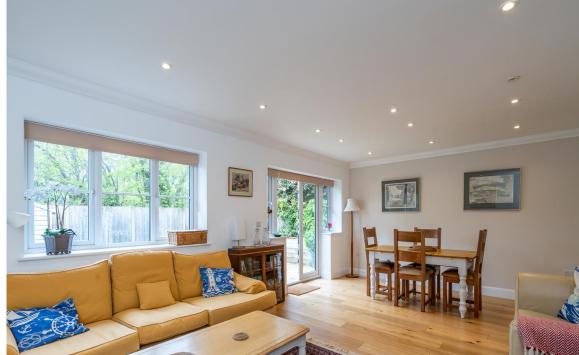

- 3 Bathrooms (2 upstairs one downstairs, the 2 upstairs are both en-suites)
- 1 Allocated parking space in front of property (further parking available at the edge of the mews)
- Westerly aspect garden
- Large Lounge Diner
- PART FURNISHED

The ground floor boasts a double bedroom(with single bed), modern bathroom, spacious entrance hall, contemporary Kitchen Breakfast Room and Large Lounge Diner. To the first floor there are 2 double bedrooms both with luxury en-suites and double beds, a cupboard housing boiler and boarded loft space. Outside to the front there is 1 allocated parking space (there is also unrestricted parking at the entrance to the mews on Victoria Drive), a side access gate to the Westerly aspect rear garden, which offers a good level of seclusion and a timber shed for storage. An internal viewing is a must to appreciate all the property has to offer.