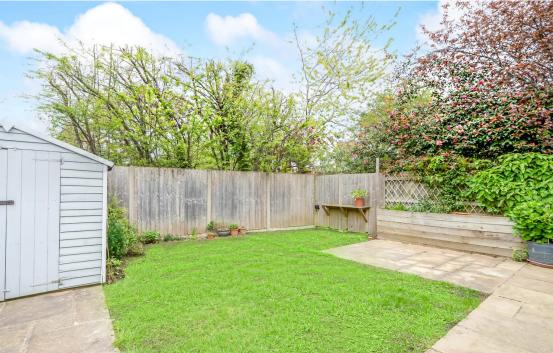

The ground floor boasts a double bedroom(with single bed), modern bathroom, spacious entrance hall, contemporary Kitchen Breakfast Room and Large Lounge Diner. To the first floor there are 2 double bedrooms both with luxury en-suites and double beds, a cupboard housing boiler and boarded loft space. Outside to the front there is 1 allocated parking space (there is also unrestricted parking at the entrance to the mews on Victoria Drive), a side access gate to the Westerly aspect rear garden, which offers a good level of seclusion and a timber shed for storage. An internal viewing is a must to appreciate all the property has to offer.